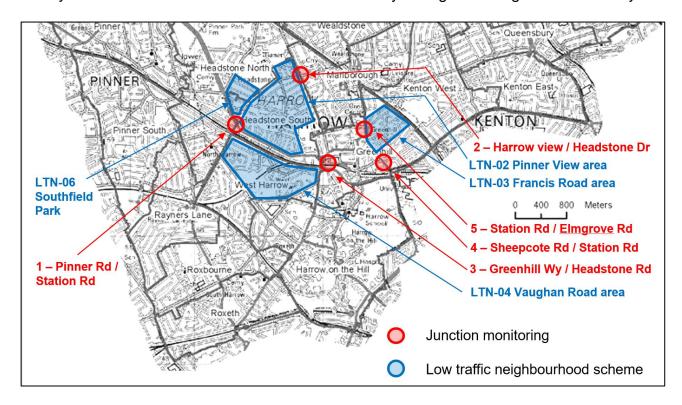

## **Queue length surveys**

The plan below shows junctions on the main road network near the low traffic neighbourhoods that are being monitored to assess any potential impact. Queue length surveys have been undertaken in order to assess any changes in congestion and delay.

Survey locations:

- A404 Pinner Road / Station Road
- Headstone Drive / Harrow View / Headstone Gardens
- Greenhill Way / Headstone Road
- A409 Sheepcote Road / Station Road
- A409 Station Road / Elmgrove Road / Hindes Road